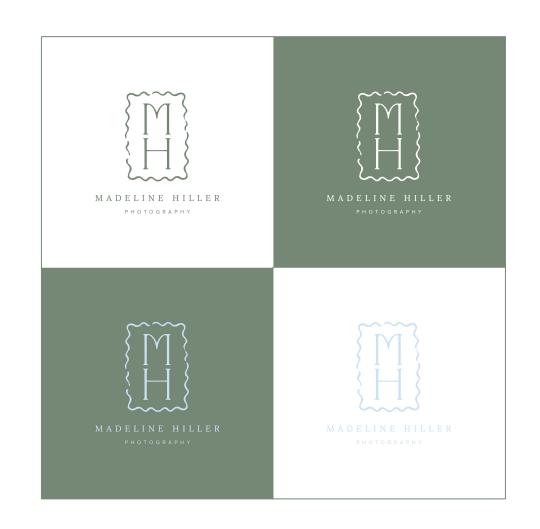

# logo variations

Utilizing the color palette (see page 12), the logo mark can be displayed in a variety of combinations to apply to different mediums and backgrounds.

| PRIMARY TYPEFACE   | 30 |
|--------------------|----|
| SECONDARY TYPEFACE | 09 |
| TERTIARY TYPEFACE  | 10 |