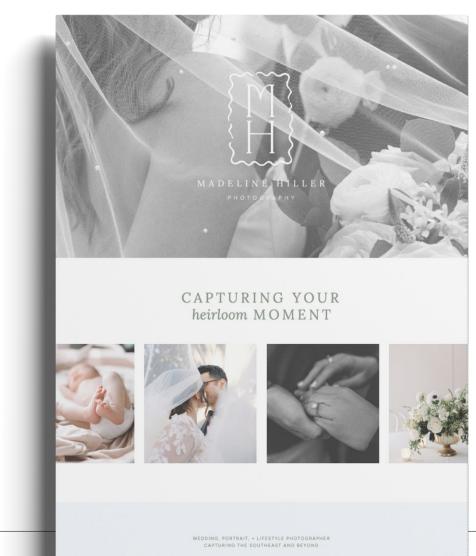

# desktop

The combination of fern and mist delivers an airy and bright feeling and breathes life into the brand of MH Photo. These colors should be displayed in tandem with crisp white.

let's be friends

### CAPTURING YOUR heirloom MOMENT